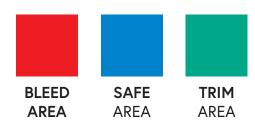

## **GENERAL GUIDELINES**

- Resolution for images to be 400dpi at 25%. Lower resolution will result in reduced quality.
- RGB images will be auto converted to CMYK.
- Embed images/external links
- Keep all text, logos and critical design elements within Safe Area.
- All fonts must be converted to outlines.
- Please supply artwork at 25%.
- Please include 25mm Bleed all around.
- Please supply artwork as PDF.