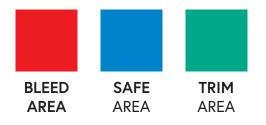

### GENERAL GUIDELINES

- Resolution for images to be 400dpi at 25%. *Lower resolution will result in reduced quality.*
- RGB images will be auto converted to CMYK.
- Embed images/external links
- Keep all text, logos and critical design elements within Safe Area.
- All fonts must be converted to outlines.
- Please supply artwork at 25%.
- Please include 25mm Bleed all around.
- Please supply artwork as PDF.