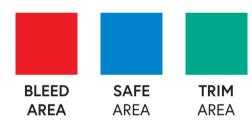

#### **GENERAL GUIDELINES**

- Resolution for images to be 400dpi at 25%.
  Lower resolution will result in reduced quality.
- RGB images will be auto converted to CMYK.
- Embed images/external links
- Keep all text, logos and critical design elements within Safe Area.
- All fonts must be converted to outlines.
- Please supply artwork at 25%.
- Please include 25mm Bleed all around.
- Please supply artwork as PDF.