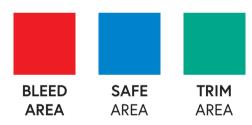

#### **GENERAL GUIDELINES**

- Resolution for images to be 400dpi at 25%.
  Lower resolution will result in reduced quality.
- RGB images will be auto converted to CMYK.
- Embed images/external links
- Keep all text, logos and critical design elements within Safe Area.
- All fonts must be converted to outlines.
- Please supply artwork at 25%.
- Please include 25mm Bleed all around.
- Please supply artwork as PDF.