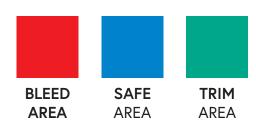

### WHITEBOX SWITCH - DOUBLE SIDED 1m x 2m

Artwork size:

Front/Back- 913 (w) x 1907 (h) mm

Graphic area size excluding bleed.

#### **GENERAL GUIDELINES**

- Resolution for images to be 400dpi at 25%. Lower resolution will result in reduced quality.
- RGB images will be auto converted to CMYK.
- Embed images/external links
- Keep all text, logos and critical design elements within Safe Area.
- All fonts must be converted to outlines.
- Please supply artwork at 25%.
- Please include 25mm Bleed all around.
- Please supply artwork as PDF.