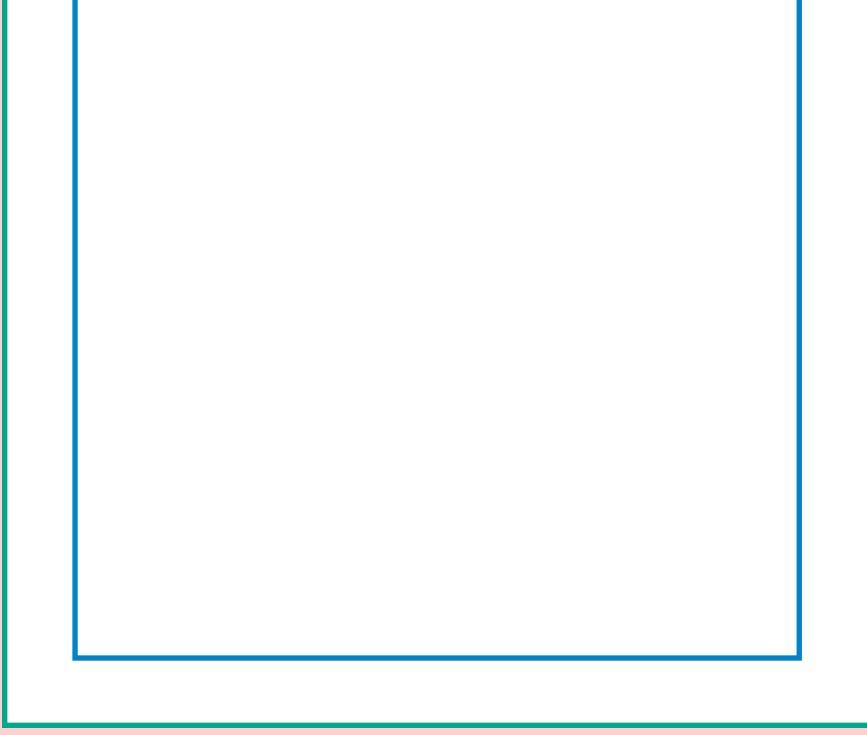

# BACK TEMPLATE PLACE YOUR ARTWORK ON THIS TEMPLATE (PLEASE DELETE THIS LAYER BEFORE SAVING YOUR PDF)

WHITEBOX RGB - 1m x 2m Finished Size - 922mm x 1990mm

Please include 25mm bleed all around.

This template supplied at 25% of finished size.

**DO NOT RESIZE** 