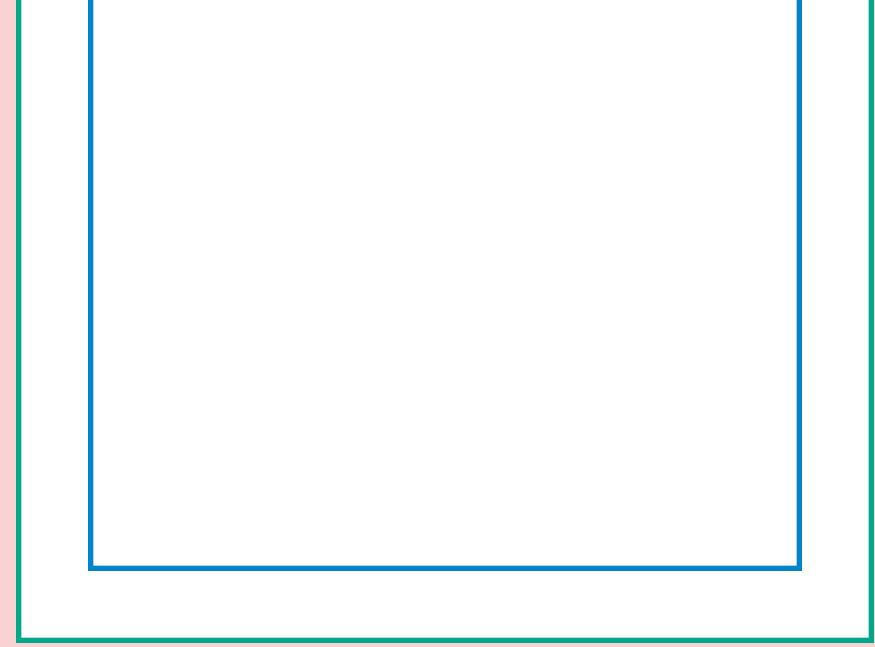

# FRONT TEMPLATE PLACE YOUR ARTWORK ON THIS TEMPLATE (PLEASE DELETE THIS LAYER BEFORE SAVING YOUR PDF)

## WHITEBOX RGB - 1m x 2m Finished Size - 908mm x 1905mm

Please include 25mm bleed all around. This template supplied at 25% of finished size.

DO NOT RESIZE